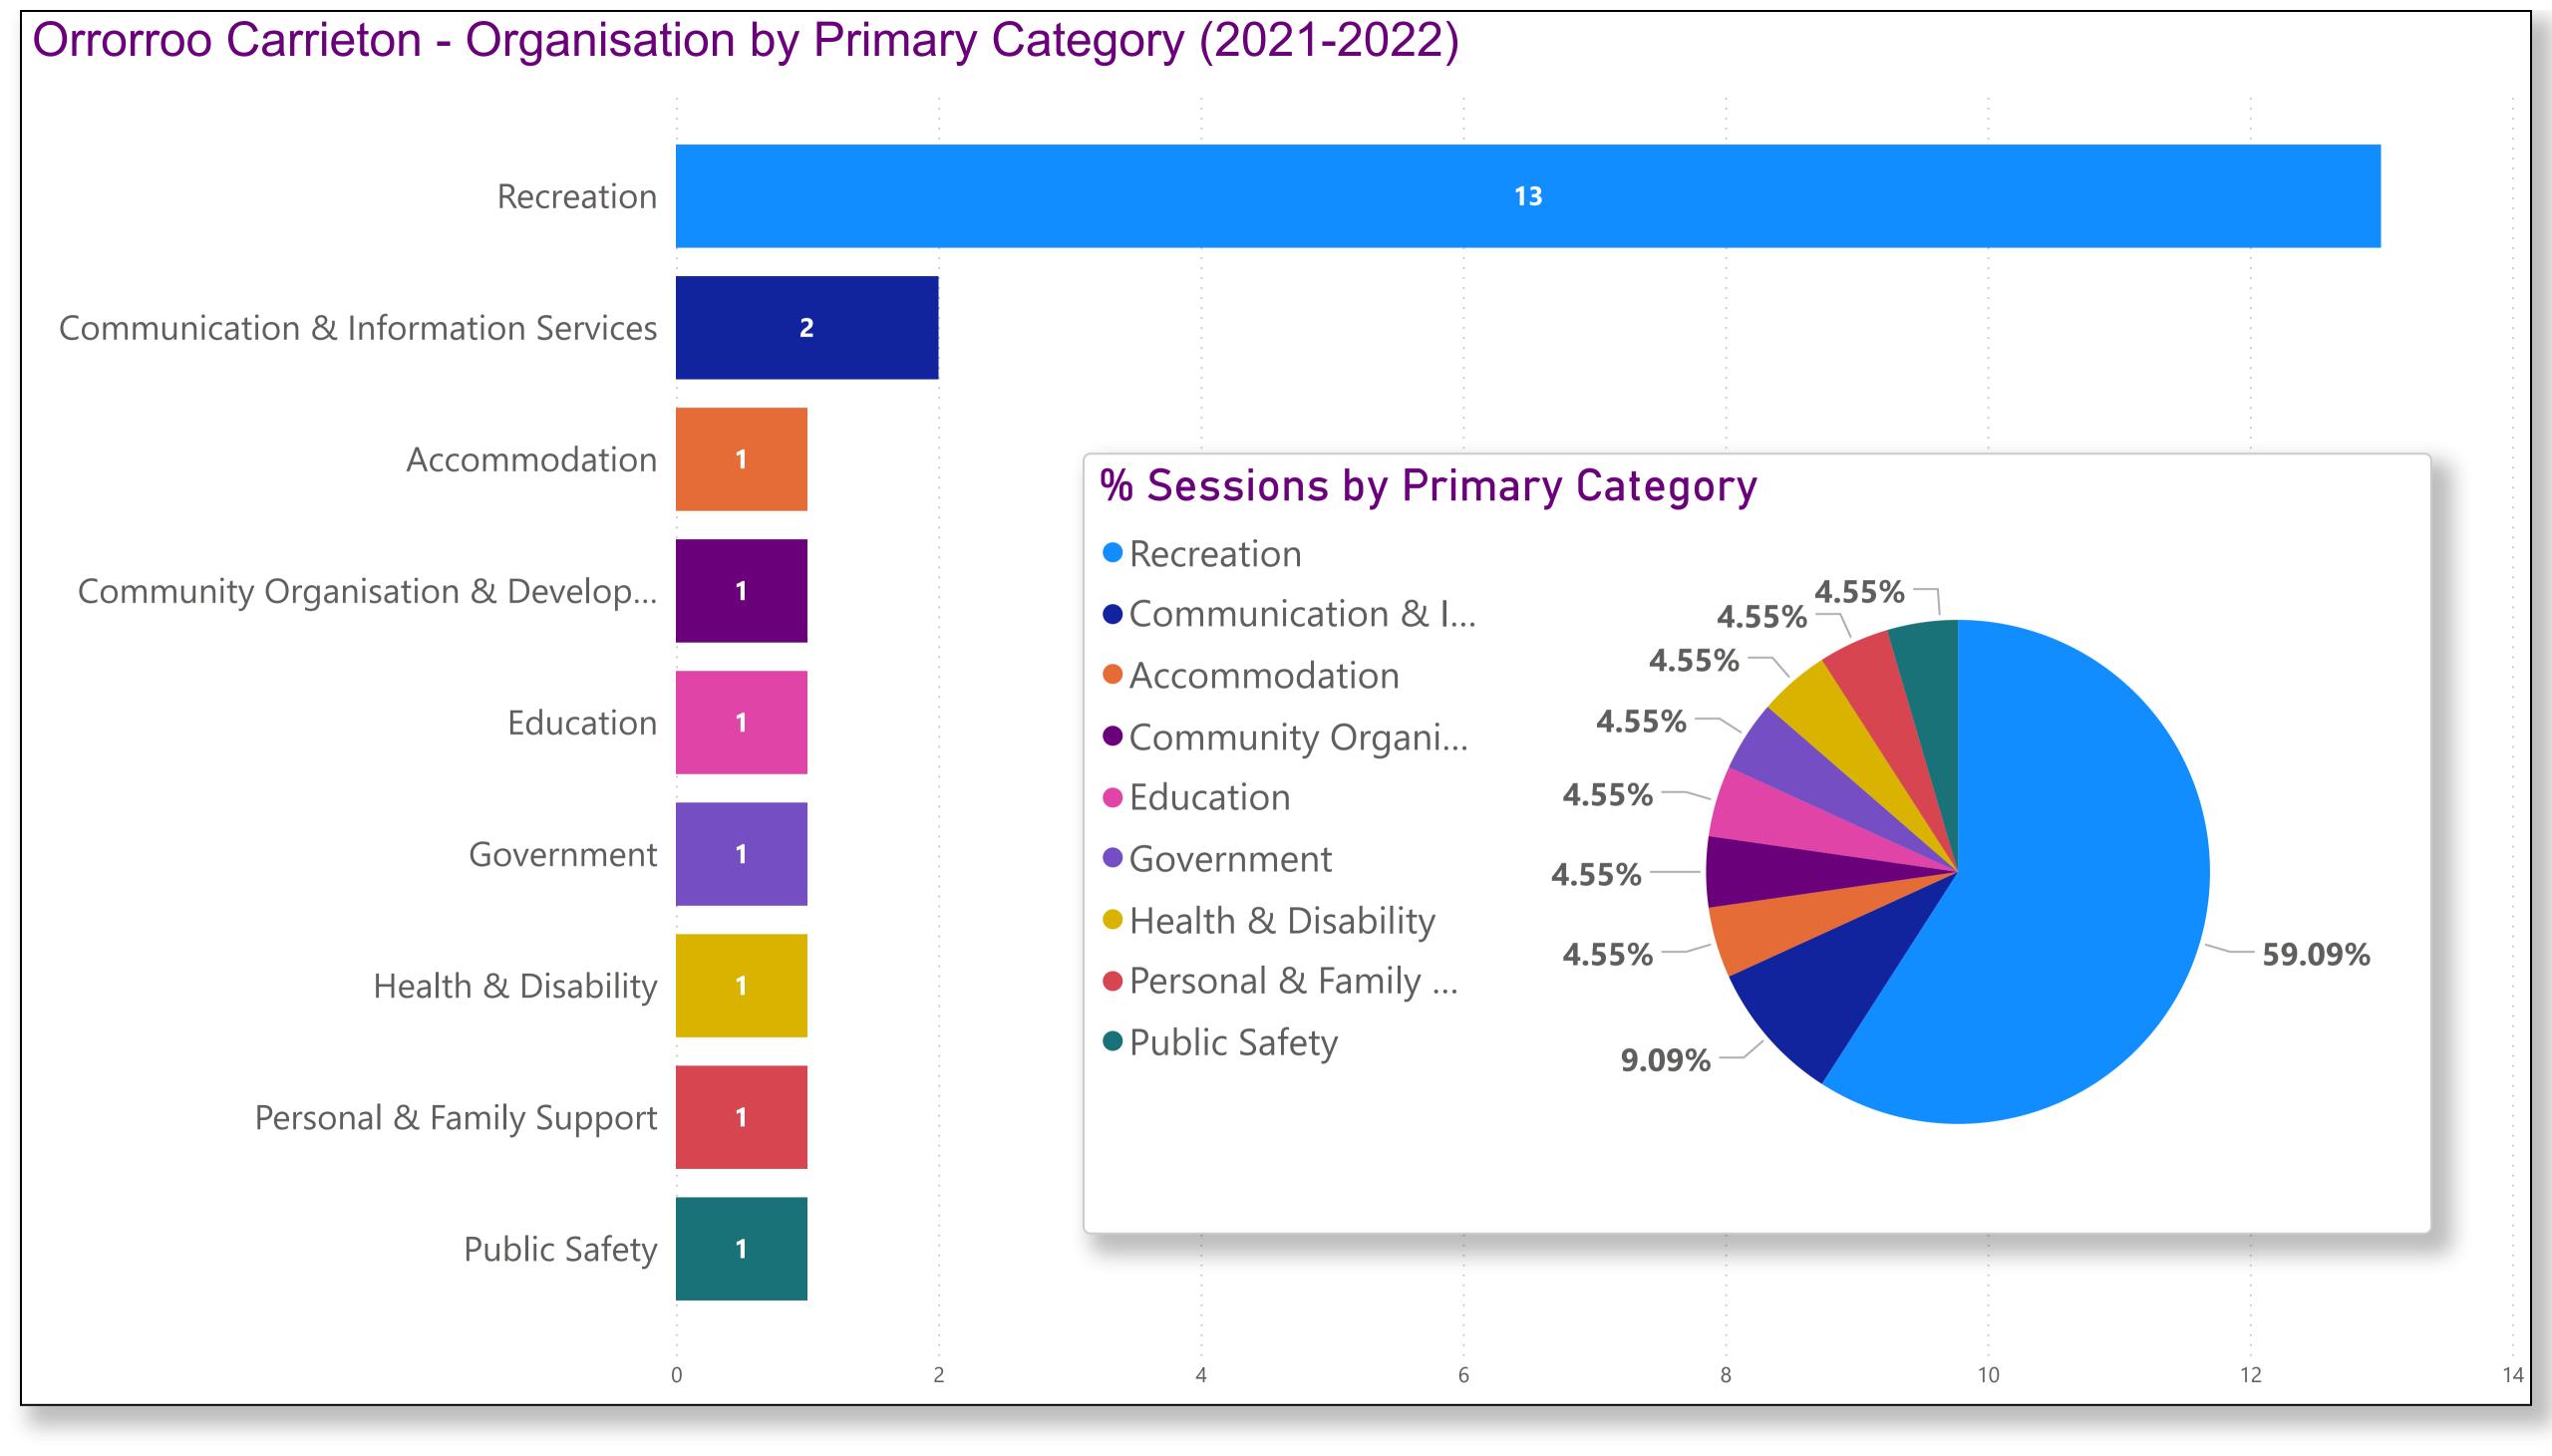

## Primary Category, Organisation Name ✓ ☐ Accommodation ✓ ☐ Communication & Information Services ✓ ☐ Community Organisation & Development Education Government ✓ ☐ Health & Disability Personal & Family Support **Public Safety** ✓ ☐ Recreation