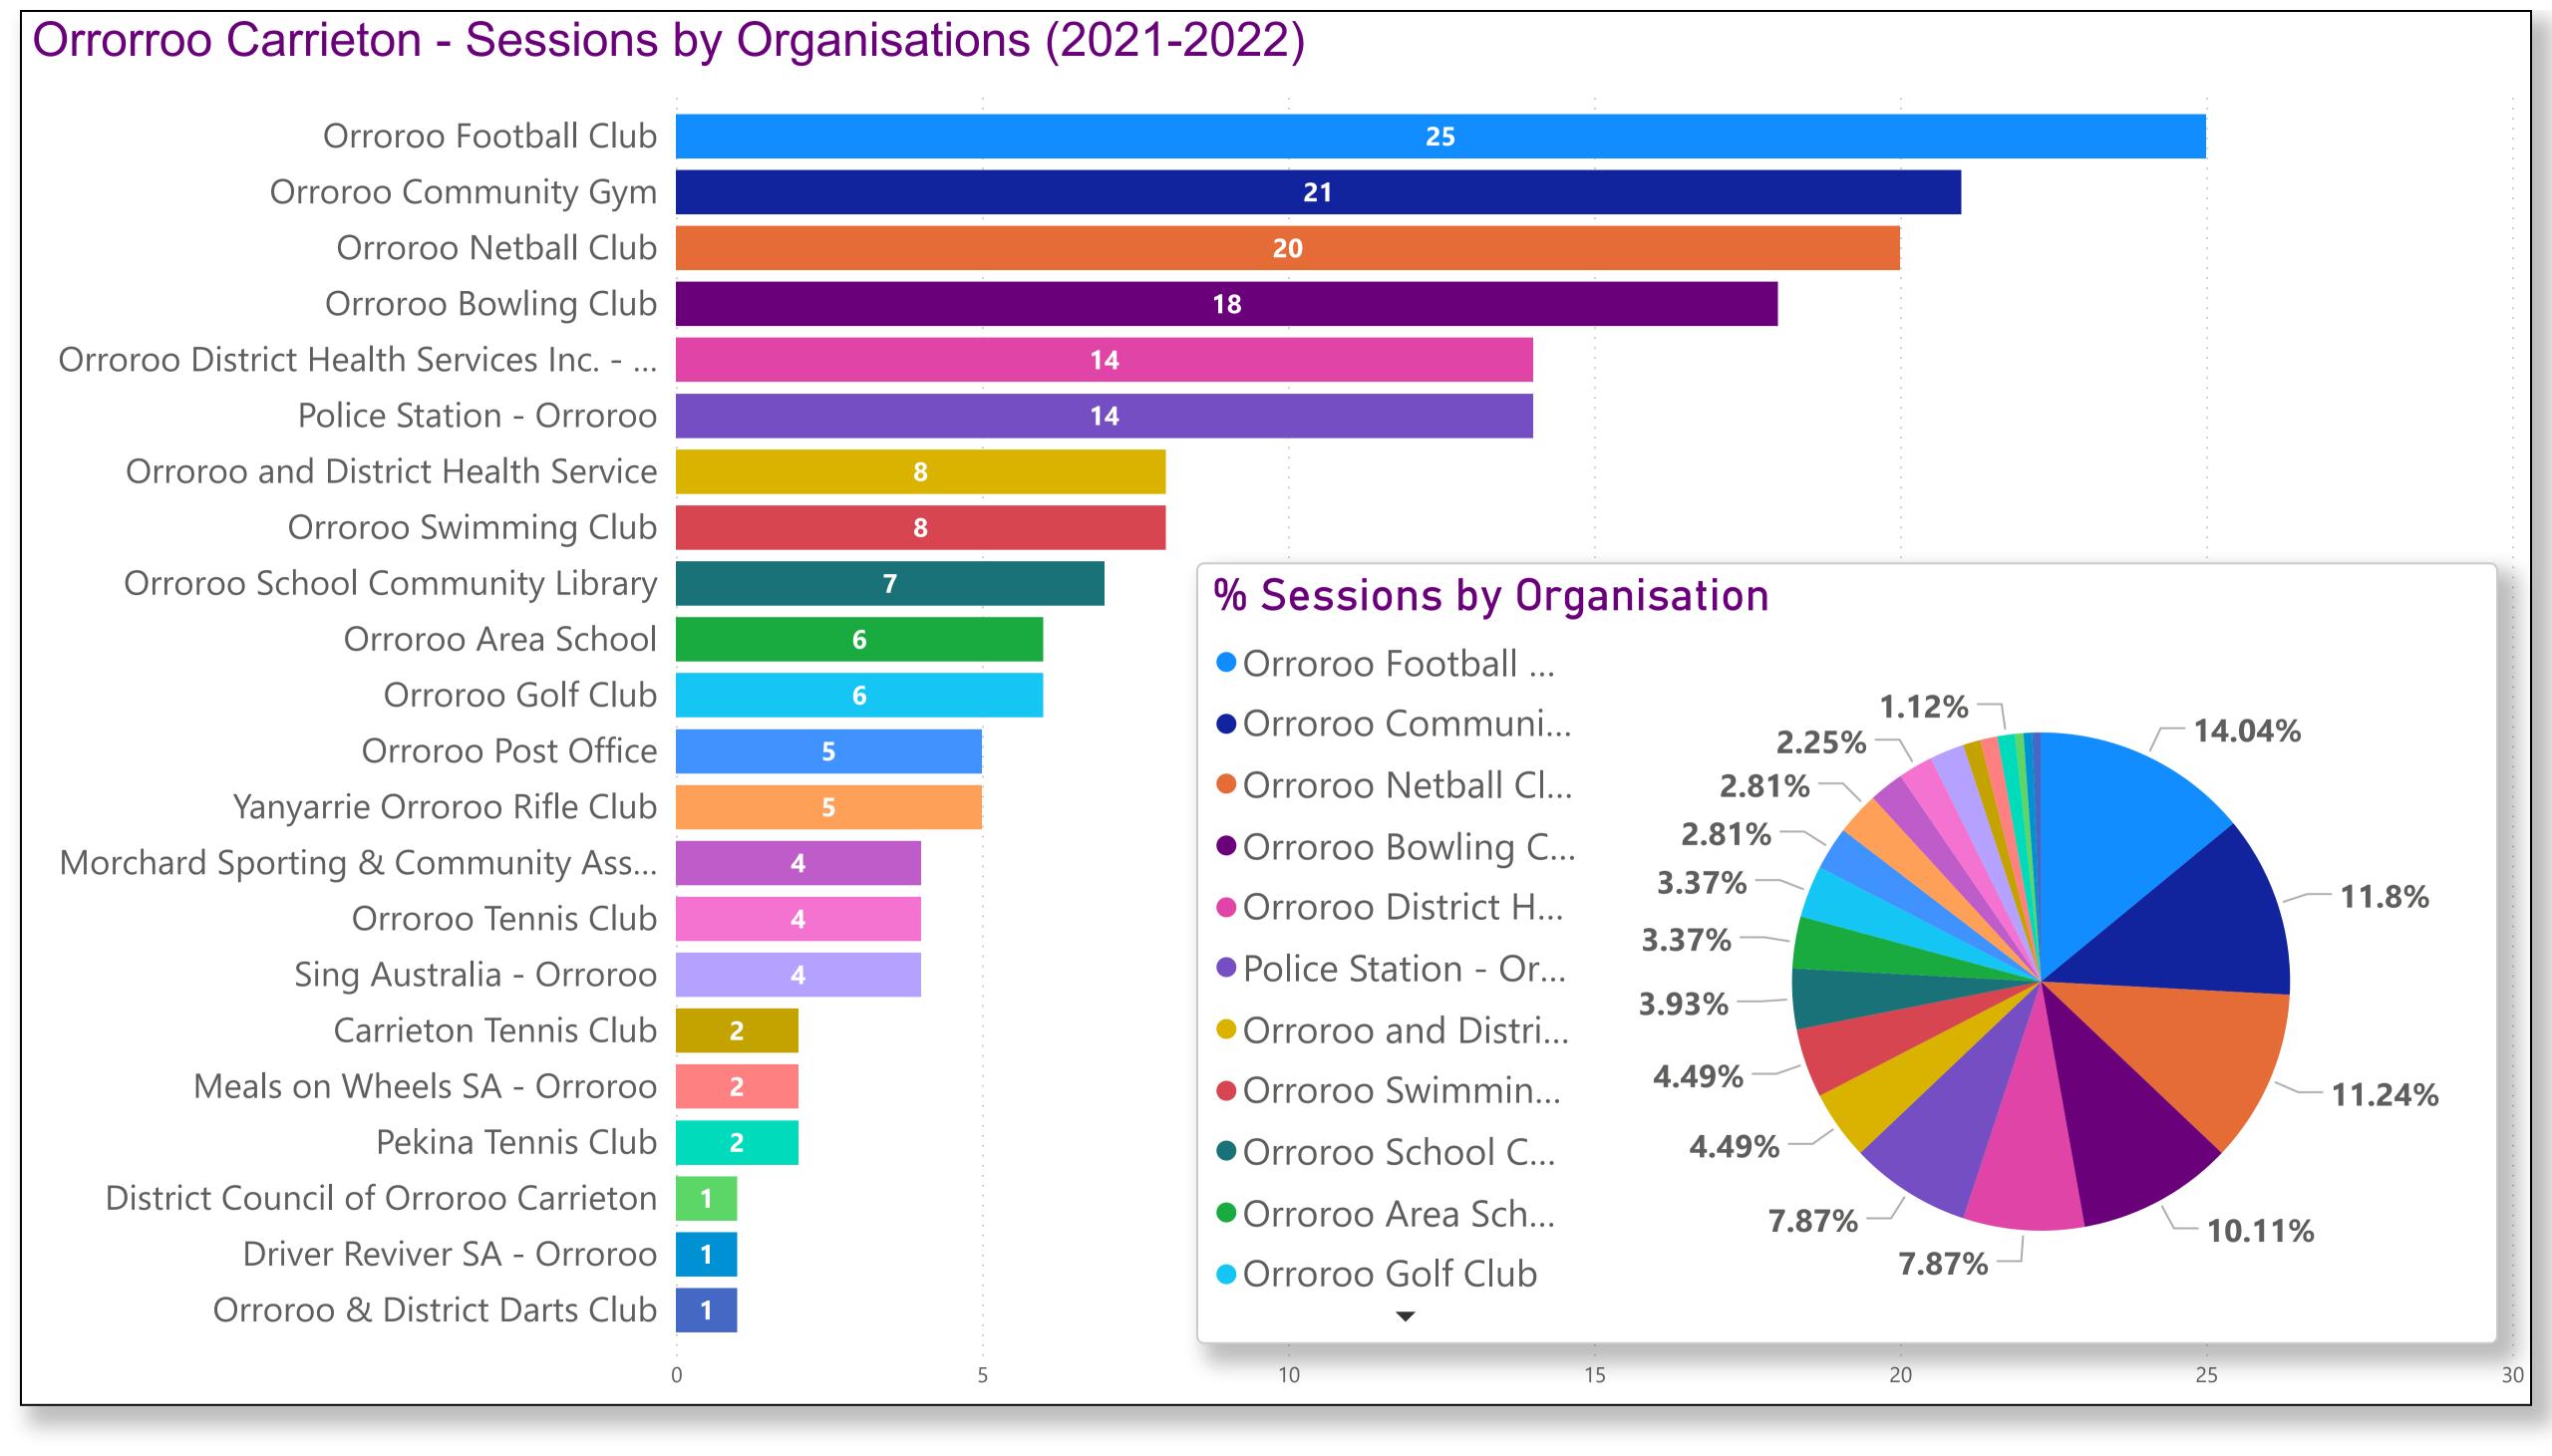

| Organisation Name                                   | Sum of Pages / Session |
|-----------------------------------------------------|------------------------|
| District Council of Orroroo Carrieton               | 1.00                   |
| Meals on Wheels SA - Orroroo                        | 1.00                   |
| Morchard Sporting & Community Association           | 1.00                   |
| Orroroo and District Health Service                 | 1.00                   |
| Orroroo Area School                                 | 1.00                   |
| Orroroo Bowling Club                                | 1.35                   |
| Orroroo Community Gym                               | 1.44                   |
| Orroroo District Health Services Inc Community Home | 1.00                   |
| Orroroo Football Club                               | 1.04                   |
| Orroroo Golf Club                                   | 1.60                   |
| Orroroo Netball Club                                | 1.11                   |
| Orroroo Post Office                                 | 1.25                   |
| Orroroo School Community Library                    | 1.00                   |
| Orroroo Swimming Club                               | 1.00                   |
| Orroroo Tennis Club                                 | 1.00                   |
| Pekina Tennis Club                                  | 1.00                   |
| Sing Australia - Orroroo                            | 1.25                   |
| Yanyarrie Orroroo Rifle Club                        | 1.25                   |
| Total                                               | 20.29                  |